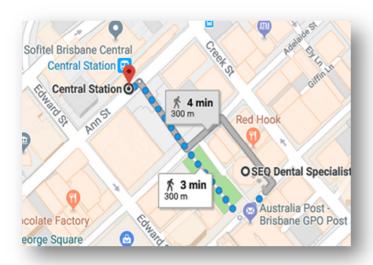

## **Dr Florian Mack - Brisbane Practice**

- We are located in the HSBC Building on Level 5 300 Queen Street Brisbane.
- This is directly opposite Post Office Square.
- For parking outside inner city, you can park and then catch the **Free Spring Hill Loop** bus which stops directly before the **HSBC building**.
- For pre-booked appointments, you can save heaps on discounted city parking as a member of the RACQ or go to the <u>Secure P</u> to pre-book a space.
- For commuters by train, Central Station is a 3 minute walk to HSBC Building and cheaper than paying parking.

## Brisbane Maps 3 Minute walk by TRAIN or DRIVE & PARK