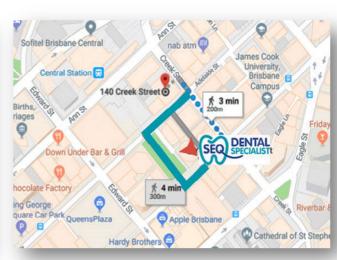

## **Dr Florian Mack - Brisbane Practice**

- We are located in the HSBC Building on Level 5 300 Queen Street Brisbane.
- This is directly opposite Post Office Square.
- For parking outside inner city, you can park and then catch the **Free Spring Hill Loop** bus which stops directly before the **HSBC building**.
- For pre-booked appointments, you can save heaps on discounted city parking as a member of the RACQ or go to the <u>Secure P</u> to pre-book a space.
- For commuters by train, Central Station is a 3 minute walk to HSBC Building and cheaper than paying parking.

Level 5

300 Queen Street

**Opposite Post Office Square** 

## Brisbane Maps 3 Minute walk by TRAIN or DRIVE & PARK